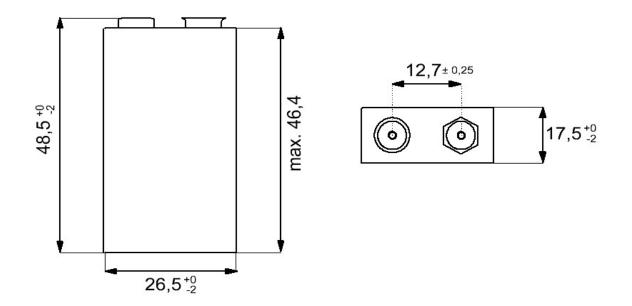

| Minimum Capacity |  |  |  |
|                                                              |                  |  |  |  |
| 12 months                                                    | 90%              |  |  |  |
|                                                              |                  |  |  |  |
| 24 months                                                    | 85%              |  |  |  |
|                                                              |                  |  |  |  |
| 36 months                                                    | 80%              |  |  |  |

May explode or leak if recharged.

Don't dissasemble and don't mix with used or other battery types.

Don't dispose to fire.

Remove batteries when not in use for long periods.

## *tecxus*™

Dimensions