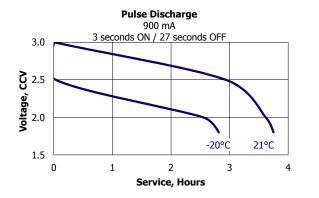

## **Typical Discharge Characteristics**

**Classification: Chemical System: Nominal Voltage:** Storage Temp: **Operating Temp: Typical Capacity:** 

**Typical Weight:** Typical Volume: Max Discharge:

Cells: **Typical Li Content:**  "Lithium" Lithium / Manganese Dioxide (Li/MnO 2) 3.0 Volts -40°C to 60°C -40°C to 60°C 3000 mAh (to 2.0 volts) (rated at 200 mA at 21°C) 38 grams 24 cubic centimeters 2.0 amps continuous 3.0 amps pulse (2 sec on/8 sec off) Two CR14500 in parallel configuration 1.25 grams