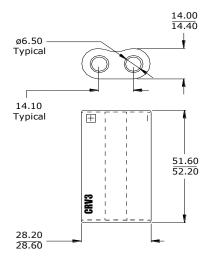

### **Industry Standard Dimensions**

(mm)

This battery contains a Positive Temperature Coefficient (PTC) safety device to limit current during short circuit conditions.