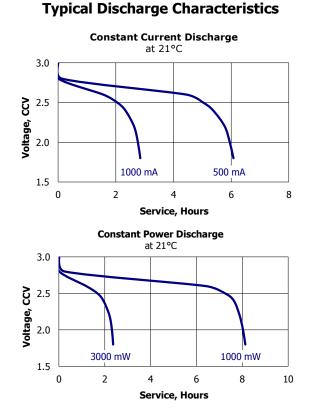

## **Typical Discharge Characteristics**

**Classification: Chemical System: Nominal Voltage:** Storage Temp: **Operating Temp: Typical Capacity:** 

**Typical Weight:** Typical Volume: Max Discharge:

Cells: **Typical Li Content:**  "Lithium" Lithium / Manganese Dioxide (Li/MnO 2) 3.0 Volts -40°C to 60°C -40°C to 60°C 3000 mAh (to 2.0 volts) (rated at 200 mA at 21°C) 38 grams 24 cubic centimeters 2.0 amps continuous 3.0 amps pulse (2 sec on/8 sec off) Two CR14500 in parallel configuration 1.25 grams