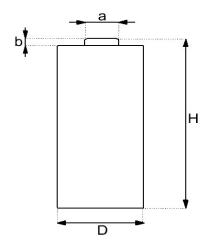

## **Dimensions**

|                     | min   | max   |
|---------------------|-------|-------|
| Height (H)          | 29,10 | 30,20 |
|                     |       |       |
| Diameter (D)        | 10,90 | 12,00 |
| , ,                 |       |       |
| Nipple diameter (a) |       | 4,00  |
|                     |       |       |
| Nipple height (b)   | 0,50  |       |